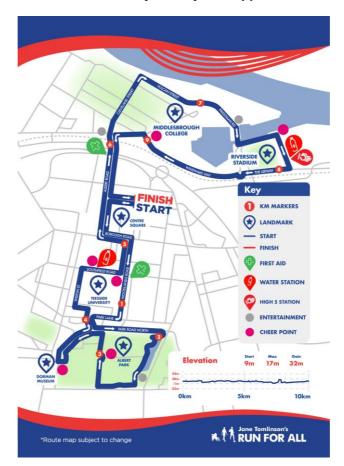

## Middlesbrough 10k Road Closures

## **Important Information for Residents and Businesses**

Sunday 31<sup>st</sup> August 2025 Event Start Time: 09:00

Run For All are pleased to be working in partnership with Middlesbrough Council to deliver the Middlesbrough 10k.

A full list of road closures, including approximate times, is provided overleaf. We would like to apologise in advance for any inconvenience caused and thank you for your support of the 2025 Middlesbrough 10K.