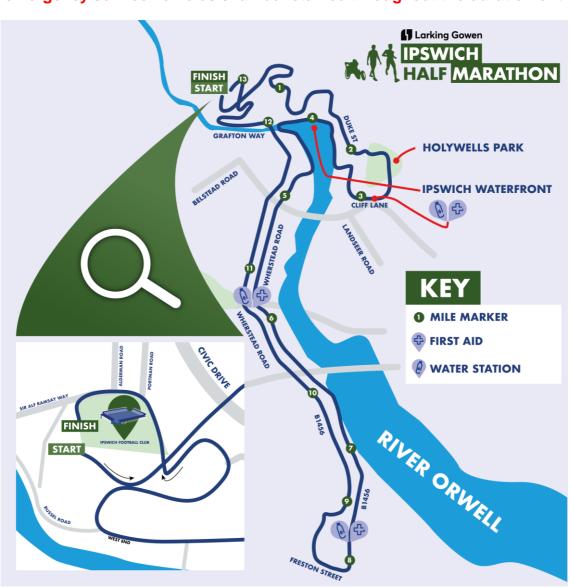

### **Ipswich Half Marathon Road Closures**

# All times are approximate and subject to change Please note, all roads either crossing or having a junction with the listed roads will also be closed at that point

| Road Closed<br>Sunday 23 <sup>rd</sup> October | Details                                                            | Time On        | Time Off       |
|------------------------------------------------|--------------------------------------------------------------------|----------------|----------------|
| Sir Alf Ramsey Way                             | Portmand Road to Constantine Road                                  | 04:00          | 15:00          |
| B4156                                          | Wherstead Road to Freston Hill                                     | 08:00          | 13:00          |
| B4156 Freston Hill                             | B4156 The Stand to The Street                                      | 08:00          | 13:00          |
| Bath Street                                    | New Cut West to Hawes Street                                       | 08:00          | 13:15          |
| Bridge Street                                  | Grey Friars Road to Vernon Street                                  | 08:00          | 13:13          |
| Buttermarket                                   | Queen Street to Upper Brook Street                                 | 08:00          | 10:15          |
| Chalon Street                                  | New Cardinal Street to Princes Street                              | 08:00          | 13:30          |
| Chancery Road                                  | Commerical Road to Grafton Way                                     | 08:00          | 13:30          |
| Cliff Lane                                     | Holywells Road to Elmhurst Drive                                   | 08:00          | 11:00          |
| Cliff Road                                     | Patterson Road to Holywells Road                                   | 08:00          | 11:00          |
| Commerical Road                                | Grafton Way to Chancery Road                                       | 08:00          | 13:30          |
| Constantine Road                               | Russell Road to Sir Alf Ramsey Way                                 | 04:00          | 15:00          |
| Dogs Head Street                               | Silent Street to Lower Brook Street                                | 08:00          | 10:15          |
| Dock Street                                    | Bridge Street to Stoke Quay                                        | 08:00          | 13:15          |
| Duke Street                                    | Fore Hamlet to Mrytle Road                                         | 08:00          | 10:30          |
| Eagle Street                                   | Orwell Place to Rope Walk                                          | 08:00          | 10:30          |
| Falcon Street                                  | Dogs Head Street to Friars Street                                  | 08:00          | 10:15          |
| Fore Street                                    | Star Lane to Fore Hamlet                                           | 08:00          | 10:30          |
| Fore Street                                    | Star Lane to Eagle Street                                          | 08:00          | 10:30          |
| Grimwalde Street                               | St Helen's Street to Fore Street                                   | 08:00          | 10:30          |
| Grafton Way                                    | Chancery Road to Bridge Street                                     | 08:00          | 13:30          |
| Hawes Street                                   | Wherstead Road to Vernon Street                                    | 08:00          | 13:15          |
| Holywells Road                                 | Cliff Lane to Cliff Road                                           | 08:00          | 11:00          |
| Lower Brook Street                             | Dogs Head Street to Foundation Street                              | 08:00          | 10:30          |
| Lower Orwell Street                            | Star Lane to Fore Street                                           | 08:00          | 10:30          |
| Mrytle Road                                    | Duke Street to Fore Hamlet                                         | 08:00          | 10:30          |
| New Cardinal Road                              | Grafton Way to Cecilia Street                                      | 08:00          | 13:30          |
| New Cut West                                   | Stoke Quay to Bath Street                                          | 08:00          | 13:15          |
| Neptune Quay                                   | The Whole                                                          | 08:00          | 11:00          |
| Patterson Road                                 | The Whole                                                          | 08:00          | 11:00          |
| Portman Road                                   | Great Gipping Street to Princes Street                             | 08:00          | 13:30          |
| Princes Street                                 | Grafton Way to Franciscan Way                                      | 08:00          | 13:30          |
| Princes Street                                 | Franciscan Way to Tavern Street                                    | 08:00          | 10:15          |
| Queen Street Rope Walk                         | Princes Street to Falcon Street                                    | 08:00          | 10:15          |
|                                                | Bond Street to Grimwade Street                                     | 08:00          | 10:30          |
| Russell Road                                   | Chancery Road to Constantine Road                                  | 04:00          | 15:00          |
| Star Lane                                      | Grimwade Street to Bridge Street The Whole                         | 08:00<br>08:00 | 10:30          |
| Stoke Ouev                                     | Dock Street to New Cut West                                        |                | 13:30          |
| Stoke Quay Tavern Street                       | Princes Street to New Cut West  Princes Street to Northgate Street | 08:00<br>08:00 | 13:15<br>10:15 |
| The Street                                     | The Whole                                                          | 08:00          | 12:15          |
| Upper Brook Street                             | Tacket Street to Tavern Street                                     | 08:00          | 10:15          |
| Vernon Street                                  | Bridge Street to Hawes Street                                      | 08:00          | 13:15          |
| Wherry Quay                                    | Common Quay to Neptune Quay                                        | 08:00          | 11:00          |
| Wherstead Road                                 | The Strand to Hawes Street                                         | 08:00          |                |
| vviieisteau Koau                               | THE SHAHU TO HAWES SHEEL                                           | 06.00          | 13:15          |