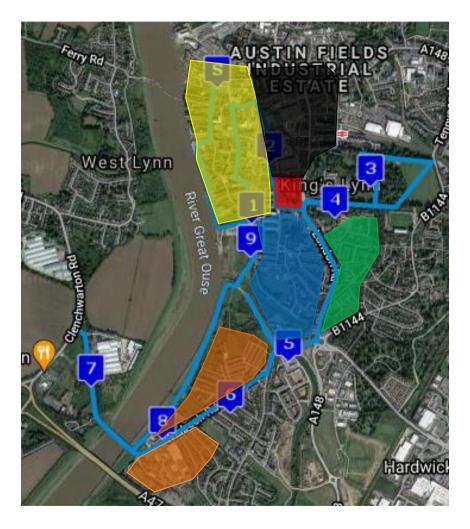

## 2025 GEAR 10k – Sunday 4<sup>th</sup> May 2025 Road Closure – Advisory Information

General Information – Allow extra time for all journeys.

- The race route is shown as the blue line on the image below and is fully closed to traffic.
- London Road closed northbound from 08:30 to 11:15.
- Wisbech Road & Clenchwarton Road closed both ways from 08:30 to 11:30.
- Key Closure Timings: Boal Street, Stonegate Street, South Quay closed from 08:30 to 13:00.

Access from inside yellow polygon will have access restricted from 08:30 to 13:00

St James' Multi Storey Car Park accessible throughout

Access along London Road southbound (No northbound access)

All roads to follow diversion route and avoid road closures via A148 (Gaywood Road)/Tennyson Avenue/Tennyson Road/Vancouver Avenue/Hardwick Road or Nar Ouse Way – From 08:30 to 13:00

Access/Egress from inside blue polygon will be restricted from 08:30 to 11:15.

Access/Egress from inside orange polygon's will be restricted from 08:30 to 11:30