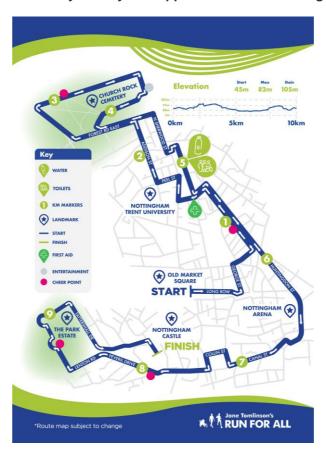

## **Road Closures**

## Important Information for Residents and Businesses

Sunday 9<sup>th</sup> March 2025 Event Start Time: 09:00

Run For All are extremely pleased to be working in partnership with Nottingham City Council to deliver the Nottingham 10k.

All times are approximate and subject to change.

| Roads Closed<br>Sunday 9 <sup>th</sup> March | <b>Details</b>                                                               | Time On | Time Off |
|----------------------------------------------|------------------------------------------------------------------------------|---------|----------|
| A60 Hungtingdon Street                       | B684 Woodborough Road to Lower Parliament Street                             | 08:00   | 11:00    |
| A60 London Road                              | Hollowstone to Station Street                                                | 08:00   | 11:00    |
| A6005 Castle Boulevard                       | Castle Bridge Road to Wilford Street                                         | 08:00   | 11:30    |
| A6008 Lower Parliament Street                | A60 London Road to A612 Southwell Road (Two Lanes Southbound Only)           | 08:00   | 11:30    |
| A6008 Lower Parliament Street                | A612 Southwell Road to A60 Huntingdon Street (Northbound Only)               | 08:00   | 11:30    |
| Addison Street                               | Peel Street to Forest Road East                                              | 08:00   | 10:30    |
| B684 Woodborough Road                        | A660 to Bluecoat Street                                                      | 08:00   | 10:30    |
| Bluecoat Street                              | Mansfield Road to North Sherwood Street                                      | 08:00   | 10:30    |
| Canal Street                                 | The Whole (Access to Broadmarsh Bus Station Only)                            | 08:00   | 11:00    |
| Castle Road                                  | A6005 Castle Boulevard to Friar Lane                                         | 04:00   | 13:00    |
| Carrington Street                            | The Whole                                                                    | 08:00   | 11:00    |
| Chatham Street                               | Mansfield Road to North Sherwood Street                                      | 08:00   | 10:30    |
| Collin Street                                | Middle Hill to Carrington Street                                             | 08:00   | 11:00    |
| Duke William Mount                           | The Whole                                                                    | 08:00   | 11:15    |
| Forest Road East                             | The Whole                                                                    | 08:00   | 10:15    |
| George Street                                | Carlton Street to Lower Parliament Street                                    | 08:00   | 10:30    |
| Lenton Road                                  | Fiennes Avenue to Park Valley                                                | 08:00   | 11:15    |
| Lenton Road                                  | Friar Lane to Park Valley                                                    | 04:00   | 13:00    |
| Lincoln Circus                               | The Whole                                                                    | 08:00   | 11:15    |
| Lower Parliament Street                      | Clumber Street to Broad Street                                               | 08:00   | 10:30    |
| Mansfield Road                               | Union Road to A60 Huntingdon Street (Southbound maintained for Bus Services) | 08:00   | 11:00    |
| Middle Hill                                  | The Whole                                                                    | 08:00   | 11:00    |
| Newcastle Circus                             | The Whole                                                                    | 08:00   | 11:15    |
| North Sherwood Street                        | The Whole                                                                    | 08:00   | 10:30    |
| Park Drive                                   | Peveril Drive to Newcastle Circus                                            | 08:00   | 11:15    |
| Peel Street                                  | Dryden Street to North Sherwood Street                                       | 08:00   | 10:30    |
| Peveril Drive                                | A6005 Castle Boulevard to Lenton Road                                        | 08:00   | 11:15    |
| South Road                                   | The Whole                                                                    | 08:00   | 11:15    |
| Tattershall Drive                            | Tunnel Road to Lenton Road                                                   | 08:00   | 11:15    |
| Tunnel Road                                  | Lincoln Circus to Tattershall Drive                                          | 08:00   | 11:15    |