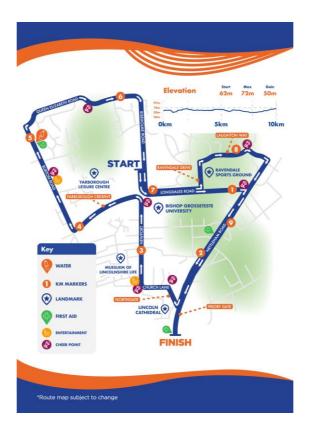

## **Lincoln 10k Road Closures**

**Important Information for Residents and Businesses** 

# Sunday 6<sup>th</sup> April Start Time: 10:00

Run For All are extremely pleased to be working in partnership with City of Lincoln Council to deliver the City of Lincoln 10K.

In accordance with City of Lincoln Council, an order has been made prohibiting and restricting the use of certain roads and road junctions by vehicles in order to facilitate the safe holding of the City of Lincoln 10K.

The event will require the closure of roads and road junctions as well as the suspension of a number of Traffic Regulation Orders between 05:00 on Sunday 6<sup>th</sup> April 2025 and 14:30 on Sunday 6<sup>th</sup> April. The event will also require a number of parking suspensions from 16:00 on Saturday 5<sup>th</sup> April to 16:00 on Sunday 6<sup>th</sup> April.

A full list of road closures, including approximate times, is provided overleaf. We would like to apologise in advance for any inconvenience caused and thank you for your support of the 2025 City of Lincoln 10K.

Access for emergency service vehicles shall be retained throughout the duration of the event

| Roads Closed<br>Sunday 6 <sup>th</sup> April | Details                                                               | Time On | Time Off |
|----------------------------------------------|-----------------------------------------------------------------------|---------|----------|
| Bailgate                                     | Between Westgate and Eastgate                                         | 09:00   | 12:30    |
| Burton Road                                  | Between Queen Elizabeth<br>Road and Yarborough<br>Crescent            | 09:40   | 11:30    |
| Cabourne Avenue                              | Between Laughton Way and Nettleham Road                               | 09:40   | 12:30    |
| Castle Hill                                  | The Whole                                                             | 05:00   | 13:30    |
| Castle Square                                | The Whole                                                             | 05:00   | 13:30    |
| Church Lane                                  | Between Nettleham Road and Newport                                    | 09:00   | 12:30    |
| Drury Lane                                   | Castle Square                                                         | 05:00   | 13:30    |
| Eastgate                                     | Between Bailgate and<br>Northgate                                     | 09:00   | 12:30    |
| Exchequer Gate                               | The Whole                                                             | 05:00   | 13:30    |
| Greetwell Gate                               | Between Wragby Road and Eastgate                                      | 09:00   | 12:30    |
| Laughton Way                                 | Between Ravendale Drive and Cabourne Avenue                           | 09:40   | 12:30    |
| Longdales Road                               | Between Riseholme Road and Nettleham Road                             | 09:00   | 12:30    |
| Minster Yard                                 | Between Priory Gate and<br>Eastgate (Cathedral<br>access until 09:30) | 05:00   | 13:30    |
| Nettleham Road                               | Between Northgate and Outer Circle Drive                              | 09:00   | 12:30    |
| Newport                                      | Between Church Lane and<br>Yarborough Crescent                        | 09:00   | 12:30    |
| Northgate                                    | Between Church Lane and Eastgate                                      | 09:00   | 12:30    |
| Pottergate                                   | Between Lindum Road and Priory Gate                                   | 05:00   | 13:30    |
| Priory Gate (Finish)                         | Between Eastgate and<br>Minster Yard                                  | 05:00   | 14:30    |
| Queen Elizabeth<br>Road                      | Between Burton Road and Riseholme Road                                | 09:40   | 11:45    |
| Ravendale Drive                              | Between Longdales Road and Laughton Way                               | 09:00   | 12:30    |
| Riseholme Road                               | Between A46 and<br>Longdales Road                                     | 05:00   | 12:30    |
| Yarborough<br>Crescent                       | Between Newport and Burton Road                                       | 09:00   | 12:30    |
| Yarborough Road                              | Between Long Leys Road and Burton Road                                | 09:40   | 11:45    |