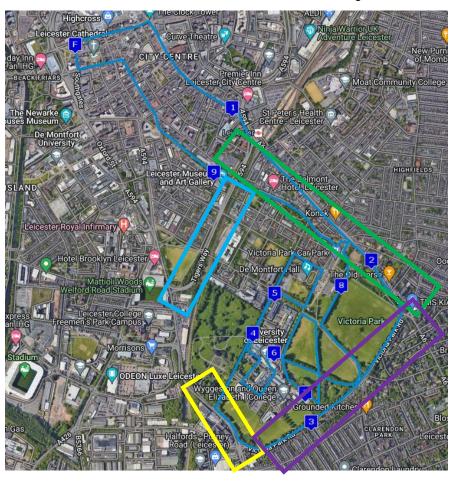

## Road Closure – Advisory Information – Leicester 10k – Sunday 2<sup>nd</sup> March 2025

General Information – Allow extra time for any journey between 08:15 and 11:00

Access maintained along Victoria Park Road both northbound and southbound (runners to use cycle path). Diversion route for University Road.

A6 London Road access maintained
Southbound/Eastbound from A594. Northbound access maintained via one lane on A6 London Road.

The race route is shown as the blue line on the image below and is fully closed.

Welford Road access maintained northbound. Use Victoria Park Road for normal access

Northbound/Eastbound access restricted on Tigers Way, diversion via A594 > Vaughan Way > St Matthew's Way or use Victoria Park Road.

## **Key Road Closure Timings**

Waterloo Way – 08:15 – 09:45 London Road – 08:15 – 11:00 University Road – 08:15 – 10:45 Horesfair Street – 08:15 – 11:30