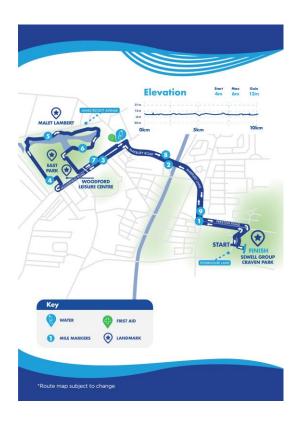

If you have any queries or would like further event information please visit <a href="https://www.runforall.com/road-closure-information/">https://www.runforall.com/road-closure-information/</a>

For our interactive road closure map please scan the QR Code.