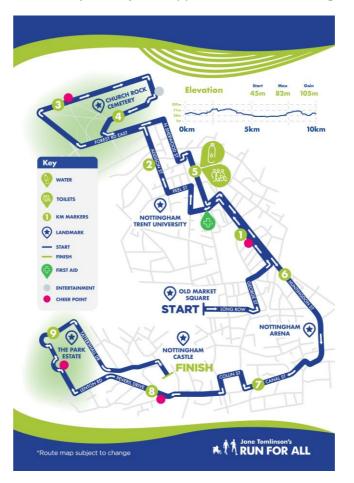

In accordance with traffic authority regulations for Nottingham City Council, an order has been made prohibiting and restricting the use of certain roads and road junctions by vehicles in order to facilitate the safe holding of the Nottingham 10k.

The event will require the closure of roads and road junctions as well as the suspension of a number of Traffic Regulation Orders between 04:00 on Sunday 9<sup>th</sup> March 2025 and 13:00 on Sunday 9<sup>th</sup> March 2025. The event will also require a number of parking suspensions from 18:00 on Saturday 8<sup>th</sup> March 2025 to Sunday 9<sup>th</sup> March 11:00.

A full list of road closures, including approximate times, is provided below. We would like to apologise in advance for any inconvenience caused and thank you for your support of the 2025 Nottingham 10k.

Access for emergency service vehicles shall be retained throughout the duration of the event

All times are approximate and subject to change

Please note, all roads either crossing or having a junction with the listed roads will also be closed at that point

## **NOTTINGHAM 10k** 09.03.2

| Roads Closed<br>Sunday 9 <sup>th</sup> March | Details                                                                         | Time On | Time Off |
|----------------------------------------------|---------------------------------------------------------------------------------|---------|----------|
| A60 Hungtingdon Street                       | B684 Woodborough Road to Lower Parliament Street                                | 08:00   | 11:00    |
| A60 London Road                              | Hollowstone to Station Street                                                   | 08:00   | 11:00    |
| A6005 Castle Boulevard                       | Castle Bridge Road to Wilford Street                                            | 08:00   | 11:30    |
| A6008 Lower Parliament Street                | A60 London Road to A612 Southwell Road (Two Lanes<br>Southbound Only)           | 08:00   | 11:30    |
| A6008 Lower Parliament Street                | A612 Southwell Road to A60 Huntingdon Street (Northbound<br>Only)               | 08:00   | 11:30    |
| Addison Street                               | Peel Street to Forest Road East                                                 | 08:00   | 10:30    |
| B684 Woodborough Road                        | A660 to Bluecoat Street                                                         | 08:00   | 10:30    |
| Bluecoat Street                              | Mansfield Road to North Sherwood Street                                         | 08:00   | 10:30    |
| Canal Street                                 | The Whole (Access to Broadmarsh Bus Station Only)                               | 08:00   | 11:00    |
| Castle Road                                  | A6005 Castle Boulevard to Friar Lane                                            | 04:00   | 13:00    |
| Carrington Street                            | The Whole                                                                       | 08:00   | 11:00    |
| Chatham Street                               | Mansfield Road to North Sherwood Street                                         | 08:00   | 10:30    |
| Collin Street                                | Middle Hill to Carrington Street                                                | 08:00   | 11:00    |
| Duke William Mount                           | The Whole                                                                       | 08:00   | 11:15    |
| Forest Road East                             | The Whole                                                                       | 08:00   | 10:15    |
| George Street                                | Carlton Street to Lower Parliament Street                                       | 08:00   | 10:30    |
| Lenton Road                                  | Fiennes Avenue to Park Valley                                                   | 08:00   | 11:15    |
| Lenton Road                                  | Friar Lane to Park Valley                                                       | 04:00   | 13:00    |
| Lincoln Circus                               | The Whole                                                                       | 08:00   | 11:15    |
| Lower Parliament Street                      | Clumber Street to Broad Street                                                  | 08:00   | 10:30    |
| Mansfield Road                               | Union Road to A60 Huntingdon Street (Southbound<br>maintained for Bus Services) | 08:00   | 11:00    |
| Middle Hill                                  | The Whole                                                                       | 08:00   | 11:00    |
| Newcastle Circus                             | The Whole                                                                       | 08:00   | 11:15    |
| North Sherwood Street                        | The Whole                                                                       | 08:00   | 10:30    |
| Park Drive                                   | Peveril Drive to Newcastle Circus                                               | 08:00   | 11:15    |
| Peel Street                                  | Dryden Street to North Sherwood Street                                          | 08:00   | 10:30    |
| Peveril Drive                                | A6005 Castle Boulevard to Lenton Road                                           | 08:00   | 11:15    |
| South Road                                   | The Whole                                                                       | 08:00   | 11:15    |
| Tattershall Drive                            | Tunnel Road to Lenton Road                                                      | 08:00   | 11:15    |
| Tunnel Road                                  | Lincoln Circus to Tattershall Drive                                             | 08:00   | 11:15    |