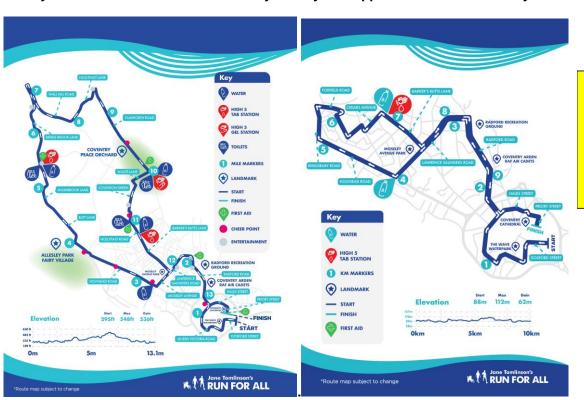

If you have any queries or would like further event information please visit <a href="https://www.runforall.com/road-closure-information/">https://www.runforall.com/road-closure-information/</a>
For our interactive road closure map please scan the QR Code.